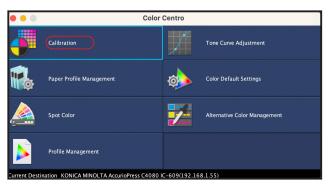

Manual Calibration of the AccurioPRO C4080 PRESS with Konica Minolta Color Centro.

- 1. Open KM Color Centro / Calibration
- 2. Connect to your AccurioPRO Press
- 3. Paper Type / Screen settings

- 4. Select Accuracy measurement
- 5. Print Chart on Coated Matt 150gsm
- 6. Measure Chart / Start
- Place Spectrophotometer in the cradle and ensure it first 'reads' the white spot.
- When it is ready to measure the color bars
  Place Spectrophotometer on measurement
  guide and read the 5 strips in the order
  shown.
- Confirm calibration once all 5 colour channels are scanned.
- 10. **Test** by printing KM Test chart if required.