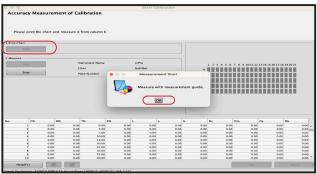

Manual Calibration of the AccurioPRO C4080 PRESS with Konica Minolta Color Centro.

- 1. Open KM Color Centro / Calibration
- 2. Connect to your AccurioPRO Press
- 3. Paper Type / Screen settings



- 4. Select Accuracy measurement
- 5. Print Chart on Coated Matt 150gsm
- 6. Measure Chart / Start
- Place Spectrophotometer in the cradle and ensure it first 'reads' the white spot.
- When it is ready to measure the color bars
  Place Spectrophotometer on measurement
  guide and read the 5 strips in the order
  shown.
- Confirm calibration once all 5 colour channels are scanned.
- 10. **Test** by printing KM Test chart if required.