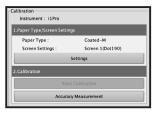

Manual Calibration of the AccurioPRO C4080 PRESS with Konica Minolta Color Centro.

- 1. Open KM Color Centro / Calibration
- 2. Connect to your AccurioPRO Press
- 3. Paper Type / Screen settings



- 4. Select Accuracy measurement
- 5. Print Chart on Coated Matt 150gsm
- 6. Measure Chart / Start
- Place Spectrophotometer in the cradle and ensure it first 'reads' the white spot.
- When it is ready to measure the color bars
  Place Spectrophotometer on measurement
  guide and read the 5 strips in the order
  shown.
- Confirm calibration once all 5 colour channels are scanned.
- 10. **Test** by printing KM Test chart if required.