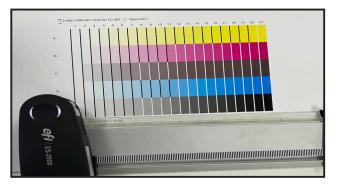

Manual Calibration of the AccurioPRO C4080 PRESS with Konica Minolta Color Centro.

- 1. Open KM Color Centro / Calibration
- 2. Connect to your AccurioPRO Press
- 3. Paper Type / Screen settings



- 4. Select Accuracy measurement
- 5. Print Chart on Coated Matt 150gsm
- 6. Measure Chart / Start
- Place Spectrophotometer in the cradle and ensure it first 'reads' the white spot.
- When it is ready to measure the color bars
  Place Spectrophotometer on measurement
  guide and read the 5 strips in the order
  shown.
- Confirm calibration once all 5 colour channels are scanned.
- 10. **Test** by printing KM Test chart if required.