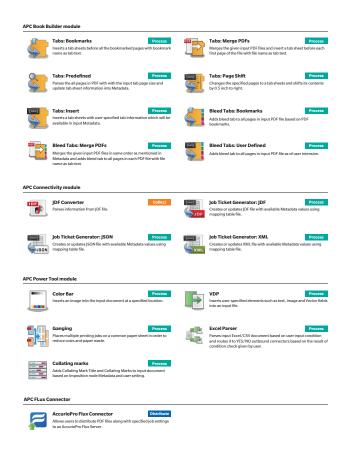

#### **Workflow Function Nodes**

- Collect, process and distribute files automatically with customised workflows
- Automate repetitive pre-press processes such as tab creation, image enhancement, PDF optimisation, imposition, ganging, adding watermarks etc.