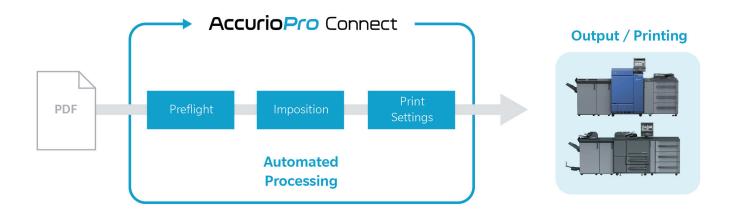

AccurioPro Connect is a flexible and powerful workflow automation application that automates pre-press processing, boosting print productivity and increasing efficiencies without compromising quality. This solution has a comprehensive suite of modular tools that automates the labour intensive processes to streamline workflow and maximise productivity.

The specification and functions above may not be supported or available depending on used OS or application, network protocol, network composition and system configuration.

AccurioPro Connect transforms your workflow by automating manual pre-press tasks and connecting to other AccurioPro solutions.

- Collect, process and distribute files automatically with customised workflows
- Automate repetitive pre-press processes such as tab creation, image enhancement, PDF optimisation, imposition, ganging, adding watermarks etc.