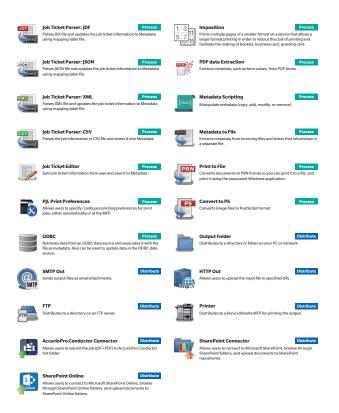

#### **Workflow Function Nodes**

- Collect, process and distribute files automatically with customised workflows
- Automate repetitive pre-press processes such as tab creation, image enhancement, PDF optimisation, imposition, ganging, adding watermarks etc.