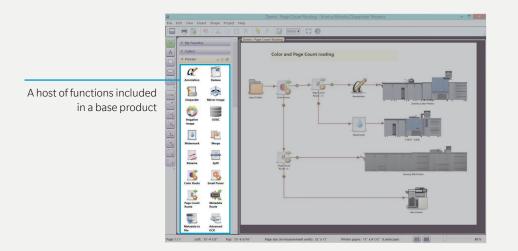

AccurioPro Connect saves time, eliminates the possibility of human errors that assist to reduce costs while leaving your team more time for new customers and expanding business opportunities.

The basic AccurioPro Connect product includes a workflow builder, a preflight function, an imposition function, and a host of other nodes to support workflow automation.

Effective installation method:

Select and add the required functions to meet particular needs

#### **Workflow Function Nodes**