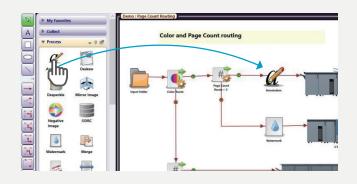

### Intuitive workflow building solution. Customise complex print jobs using rules based processes.

AccurioPro Connect hosts a full selection of process settings that cover a wide range of requirements that are quick and simple to use.

The operator can use icons to easily create a pre-press workflow. Conditional branching depending on the file content, additions or changes to details of processing, and setting of which printer to use are all easy to configure.