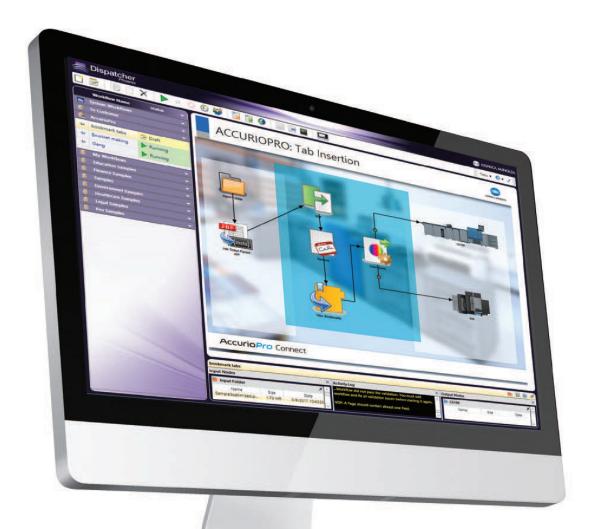

AccurioPro Connect is a flexible and powerful workflow automation application that automates pre-press processing, boosting print productivity and increasing efficiencies without compromising quality. This solution has a comprehensive suite of modular tools that automates the labour intensive processes to streamline workflow and maximise productivity.

AccurioPro Connect saves time, eliminates the possibility of human errors that assist to reduce costs while leaving your team more time for new customers and expanding business opportunities.

The basic AccurioPro Connect product includes a workflow builder, a preflight function, an imposition function, and a host of other nodes to support workflow automation.

The operator can use icons to easily create a pre-press workflow. Conditional branching depending on the file content, additions or changes to details of processing, and setting of which printer to use are all easy to configure.